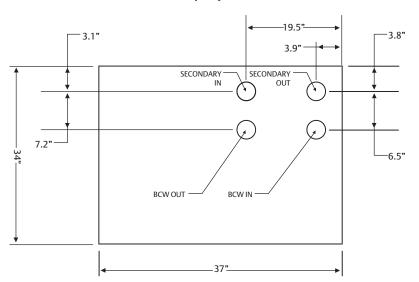

# **Floor Cutout Dimensions**

| DIMENSIONAL DATA inches (mm) |          |          |             |          |          |           | SHIPPED WEIGHT<br>lbs (kg) |            |
|------------------------------|----------|----------|-------------|----------|----------|-----------|----------------------------|------------|
| MODEL<br>50/60 HZ            | А        | В*       | С           | D**      | E**      | F         | DOM.                       | EXPORT     |
| DCP200                       | 38 (965) | 34 (864) | 33 1/8(841) | 34 (864) | 37 (940) | 78 (1981) | 1020 (463)                 | 1083 (491) |

<sup>\*</sup> Dimension Does Not Include the Bezel of the Disconnect Switch.

<sup>\*\*</sup> Represent Dimensions of Drip Tray.

Bottom View Drip Tray Dimensions

| Unit Piping Outlet Connection Sizes, inches, Od Cu |                       |       |       |       |  |  |  |  |  |
|----------------------------------------------------|-----------------------|-------|-------|-------|--|--|--|--|--|
| MODEL                                              | Pipe Connection Point |       |       |       |  |  |  |  |  |
| 50/60 HZ                                           | А                     | В     | С     | D     |  |  |  |  |  |
| DCP200                                             | 2-5/8                 | 2-5/8 | 2-5/8 | 2-5/8 |  |  |  |  |  |